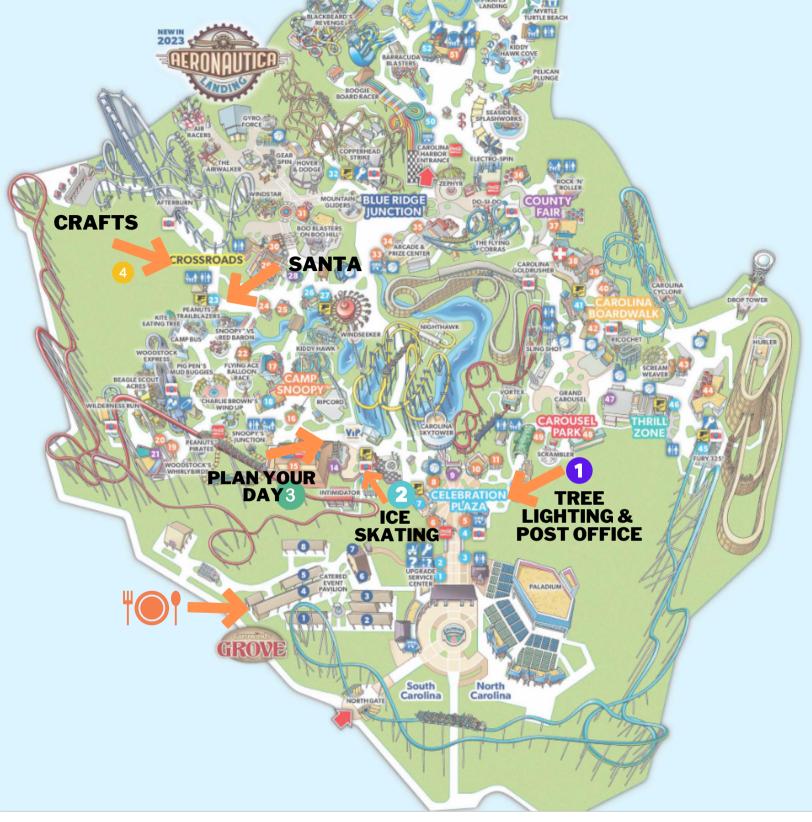

**Today's Schedule** 

- 3:00pm-5:00pm- Exclusive hours for A Kid Again families with select rides, visits with Santa, Ice Skating, North Pole Post Office and Sally's Crafts!
- 5:00pm-7:00pm- Dinner, Community Corner, and Cookies with Mrs. Claus in the Picnic Grove
- 5:30 pm- Tree Lighting at Celebration Plaza
- 9:00 pm- Winterfest Wonderland Parade

## **A Few Other Reminders:**

- Refillable cups are good for free fountain drinks throughout the park!
- The Gardenia Room is open for changing/medical/ and sensory overload needs.

- 1 Tree Lighting Plaza Stage, 5:30 pm North Pole Post Office
- 2 Ice Skating 3pm-5pm
- 3 Plan Your Day (accessibility pass)
- 4 Sally Brown's Christmas Crafts
- 5 Santa